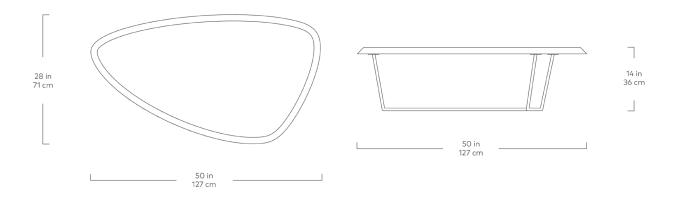

The Hull Coffee Table features a thick, solid Ash top with a beveled edge and an organic outline that evokes the hull of a ship. The surface is supported by a black, solid steel base. Crafted using FSC®-Certified hardwood, in support of responsible forest management.

- Solid, beveled top is FSC®-Certified Ash (FSC® 092551).
- Black, powder-coated base is bench-made from solid, round steel.
- Water-based, clear coat finish.
- Wood is a natural material, with variations in grain pattern and colour that make each design unique.