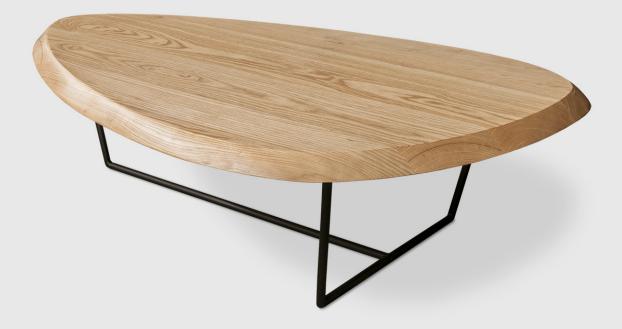

The Hull Coffee Table features a thick, solid Ash top with a beveled edge and an organic outline that evokes the hull of a ship. The surface is supported by a black, solid steel base. Crafted using FSC®-Certified hardwood, in support of responsible forest management.

- Solid, beveled top is FSC®-Certified Ash (FSC® 092551).
- Black, powder-coated base is bench-made from solid, round steel.
- Water-based, clear coat finish.
- Wood is a natural material, with variations in grain pattern and colour that make each design unique.